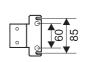

ies, is compatible with all the existing watertight light foundations on the majority of vessels. Our production facility has the flexibility to manufacture all types of mounting fixtures.



## SEABRIGHT POSEIDON SERIES



# technical data

AMBIENT TEMPERATURE

**VOLTAGE** 

**FREQUENCY** 

IP CLASSIFICATION

POWER CONSUMPTION

SYSTEM LUMEN

LED COLOR

**LIFETIME** 

-30 TO +45°C

220-240V

50-60 Hz

IP67

18 - 33W

2500 - 5000 LM

3000-5000K, CRI>80

72.000 Hr

## housing

- ZINC COATED STEEL, POWDER COATED WHITE RAL 9016
- DIFFUSER MADE OF CLEAR POLYCARBONATE, UV STABILIZED

### **ON REQUEST**

- STAINLESS STEEL VERSION
- OPAL DIFFUSER
- 3 HOUR BACKUP UNIT
- 100-240V







72.000 Hr LED Lifetime



## POSEIDON SERIES

# mounting options



# M8X35





### CB



# CB-500



## RB