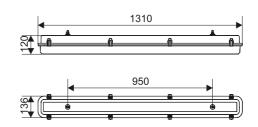

CTIVE REPLACEMENT

Our Poseidon series, is compatible with all the existing watertight light foundations on the majority of vessels. Our production facility has the flexibility to manufacture all types of mounting fixtures.



## SEABRIGHT POSEIDON SERIES



# technical data

AMBIENT TEMPERATURE

**VOLTAGE** 

**FREQUENCY** 

IP CLASSIFICATION

POWER CONSUMPTION

SYSTEM LUMEN

LED COLOR

**LIFETIME** 

-30 TO +45°C

220-240V

50-60 Hz

IP67

18 - 33W

2500 - 5000 LM

3000-5000K, CRI>80

72.000 Hr

## housing

- ZINC COATED STEEL, POWDER COATED WHITE RAL 9016
- DIFFUSER MADE OF CLEAR POLYCARBONATE, UV STABILIZED

### **ON REQUEST**

- STAINLESS STEEL VERSION
- OPAL DIFFUSER
- 3 HOUR BACKUP UNIT
- 100-240V







72.000 Hr LED Lifetime



## POSEIDON SERIES

# mounting options



# M8X35





### CB



# CB-500



## RB