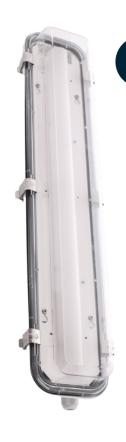

### VIBRATION FREE

The body of the Poseidon fixtures are made of zinc coated steel, powder coated RAL 9016, securing vibration-free operation.

## housing

- ZINC COATED STEEL, POWDER COATED WHITE RAL 9016
- DIFFUSER MADE OF CLEAR POLYCARBONATE, UV STABILIZED