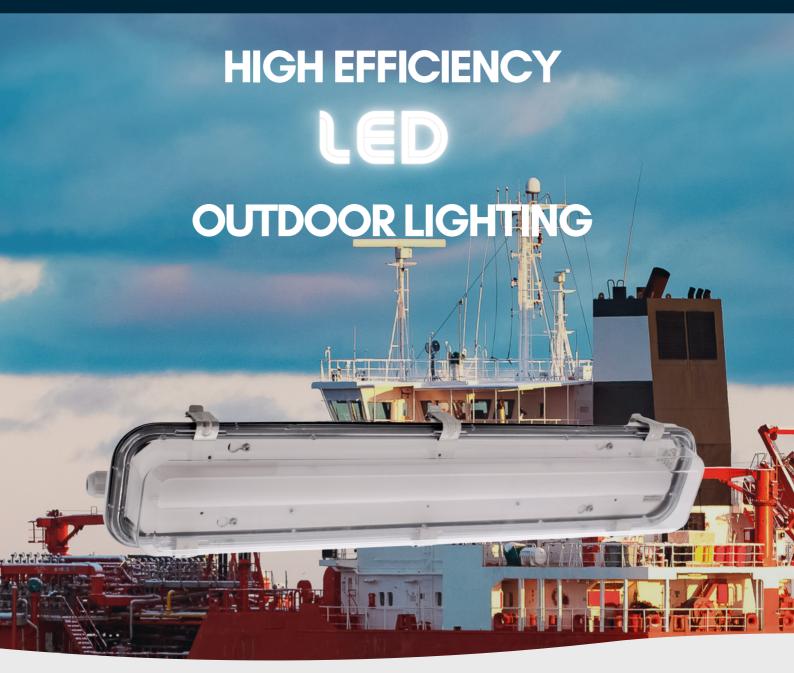

SEABRIGHT IS A LEADING MANUFACTURER OF ILLUMINATION DEVICES FOR THE MARINE AND INDUSTRIAL SECTORS, ESTABLISHED IN 1982.

THE SEABRIGHT PRODUCT SERIES RANGES IN APPLICATION FROM CALM TO HARSH ENVIRONMENTS.





### **KEY**

- ✓ VIBRATION PROOF
- √ 72.000 Hrs LED LIFETIME
- ✓ IP67 CLASSIFICATION
- 5 YEARS WARRANTY



- ✓ BUREAU VERITAS MARINE APPROVAL
- ./ MORE THAN 70% ENERGY SAVINGS
- ✓ DESIGNED AND PRODUCED FOR CHALLENGING MARINE ENVIRONMENTS



### VIBRATION FREE

The body of the Poseidon fixtures are made of zinc coated steel, powder coated RAL 9016, securing vibration-free operation.

### **REPAIRABLE**

The Poseidon series meets the end users and operators' requirements. Our units are 100% repairable and all spare parts of the fixture can be easily sourced and replaced.



### **SAV