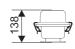

s, is compatible with all the existing watertight light foundations on the majority of vessels. Our production facility has the flexibility to manufacture all types of mounting fixtures.



## SEABRIGHT POSEIDON SERIES



# technical data

AMBIENT TEMPERATURE

**VOLTAGE** 

**FREQUENCY** 

IP CLASSIFICATION

POWER CONSUMPTION

SYSTEM LUMEN

LED COLOR

**LIFETIME** 

-30 TO +45°C

220-240V

50-60 Hz

IP67

18 - 33W

2500 - 5000 LM

3000-5000K, CRI>80

72.000 Hr

## housing

- ZINC COATED STEEL, POWDER COATED WHITE RAL 9016
- DIFFUSER MADE OF CLEAR POLYCARBONATE, UV STABILIZED

### **ON REQUEST**

- STAINLESS STEEL VERSION
- OPAL DIFFUSER
- 3 HOUR BACKUP UNIT
- 100-240V







72.000 Hr LED Lifetime



## POSEIDON SERIES

# mounting options



# M8X35





### CB



# CB-500



## RB