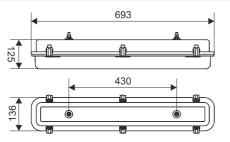

FECTIVE REPLACEMENT

Our Poseidon series, is compatible with all the existing watertight light foundations on the majority of vessels. Our production facility has the flexibility to manufacture all types of mounting fixtures.



## SEABRIGHT POSEIDON SERIES



# technical data

AMBIENT TEMPERATURE

**VOLTAGE** 

**FREQUENCY** 

IP CLASSIFICATION

POWER CONSUMPTION

SYSTEM LUMEN

LED COLOR

**LIFETIME** 

-30 TO +45°C

220-240V

50-60 Hz

IP67

18 - 33W

2500 - 5000 LM

3000-5000K, CRI>80

72.000 Hr

## housing

- ZINC COATED STEEL, POWDER COATED WHITE RAL 9016
- DIFFUSER MADE OF CLEAR POLYCARBONATE, UV STABILIZED

### **ON REQUEST**

- STAINLESS STEEL VERSION
- OPAL DIFFUSER
- 3 HOUR BACKUP UNIT
- 100-240V







72.000 Hr LED Lifetime



## POSEIDON SERIES

# mounting options



# M8X35





### CB



# CB-500



## RB