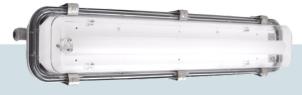

### VIBRATION FREE

The body of the Poseidon fixtures are made of zinc coated steel, powder coated RAL 9016, securing vibration-free operation.

## housing

- ZINC COATED STEEL, POWDER COATED WHITE RAL 9016
- DIFFUSER MADE OF CLEAR POLYCARBONATE, UV STABILIZED