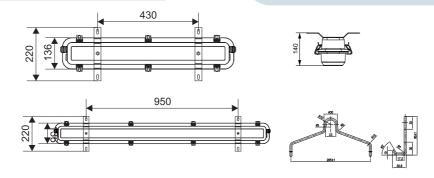

ACEMENT

Our Poseidon series, is compatible with all the existing watertight light foundations on the majority of vessels. Our production facility has the flexibility to manufacture all types of mounting fixtures.



## SEABRIGHT POSEIDON SERIES



# technical data

AMBIENT TEMPERATURE

**VOLTAGE** 

**FREQUENCY** 

IP CLASSIFICATION

POWER CONSUMPTION

SYSTEM LUMEN

LED COLOR

**LIFETIME** 

-30 TO +45°C

220-240V

50-60 Hz

IP67

18 - 33W

2500 - 5000 LM

3000-5000K, CRI>80

72.000 Hr

## housing

- ZINC COATED STEEL, POWDER COATED WHITE RAL 9016
- DIFFUSER MADE OF CLEAR POLYCARBONATE, UV STABILIZED

### **ON REQUEST**

- STAINLESS STEEL VERSION
- OPAL DIFFUSER
- 3 HOUR BACKUP UNIT
- 100-240V







72.000 Hr LED Lifetime



## POSEIDON SERIES

# mounting options



# M8X35





### CB



# CB-500



## RB