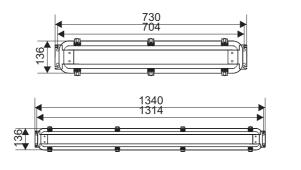

# technical data

AMBIENT TEMPERATURE

**VOLTAGE** 

**FREQUENCY** 

IP CLASSIFICATION

POWER CONSUMPTION

SYSTEM LUMEN

LED COLOR

**LIFETIME** 

-30 TO +45°C

220-240V

50-60 Hz

IP67

18 - 33W

2500 - 5000 LM

3000-5000K, CRI>80

## housing

- ZINC COATED STEEL, POWDER COATED WHITE RAL 9016
- DIFFUSER MADE OF CLEAR POLYCARBONATE, UV STABILIZED