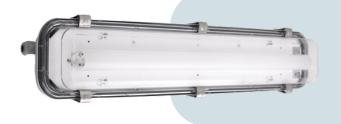

### VIBRATION FREE

The body of the Poseidon fixtures are made of zinc coated steel, powder coated RAL 9016, securing vibration-free operation.

## housing

- ZINC COATED STEEL, POWDER COATED WHITE RAL 9016
- DIFFUSER MADE OF CLEAR POLYCARBONATE, UV STABILIZED