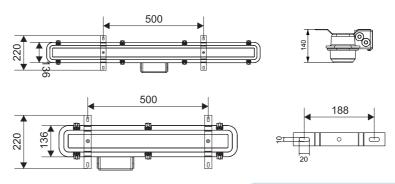

Poseidon series, is compatible with all the existing watertight light foundations on the majority of vessels. Our production facility has the flexibility to manufacture all types of mounting fixtures.



## SEABRIGHT POSEIDON SERIES



# technical data

AMBIENT TEMPERATURE

**VOLTAGE** 

**FREQUENCY** 

IP CLASSIFICATION

POWER CONSUMPTION

SYSTEM LUMEN

LED COLOR

**LIFETIME** 

-30 TO +45°C

220-240V

50-60 Hz

IP67

18 - 33W

2500 - 5000 LM

3000-5000K, CRI>80

72.000 Hr

## housing

- ZINC COATED STEEL, POWDER COATED WHITE RAL 9016
- DIFFUSER MADE OF CLEAR POLYCARBONATE, UV STABILIZED

### **ON REQUEST**

- STAINLESS STEEL VERSION
- OPAL DIFFUSER
- 3 HOUR BACKUP UNIT
- 100-240V







72.000 Hr LED Lifetime



## POSEIDON SERIES

# mounting options



# M8X35





### CB



# CB-500



## RB